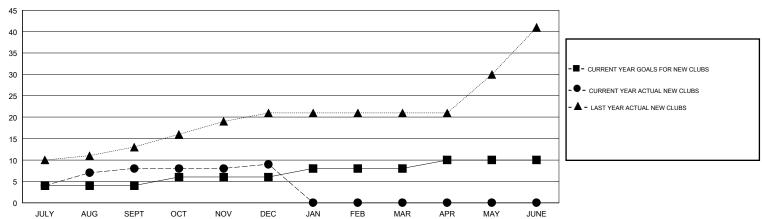

## District 3233E1

GMT: LOCATION INDIA GMT CA

| Clubs         |               |             |               | Members               |                           |                         |                                              |  |
|---------------|---------------|-------------|---------------|-----------------------|---------------------------|-------------------------|----------------------------------------------|--|
|               | RESULTS FOR   | R 2019-2020 |               | RESULTS FOR 2019-2020 |                           |                         |                                              |  |
| QUARTER       | NEW CLUB GOAL | NEW CLUBS   | DROPPED CLUBS | QUARTER               | MEMBER GROWTH NET<br>GOAL | MEMBER GROWTH<br>ACTUAL | DROPPED MEMBERS ACTUAL (including transfers) |  |
| JULY/AUG/SEPT | 4             | 8           | 1             | JULY/AUG/SEPT         | 40                        | 271                     | 169                                          |  |
| OCT/NOV/DEC   | 2             | 1           | 6             | OCT/NOV/DEC           | 20                        | 180                     | 352                                          |  |
| JAN/FEB/MAR   | 2             | 0           | 0             | JAN/FEB/MAR           | 20                        | 0                       | 0                                            |  |
| APR/MAY/JUNE  | 2             | 0           | 0             | APR/MAY/JUNE          | 20                        | 0                       | 0                                            |  |