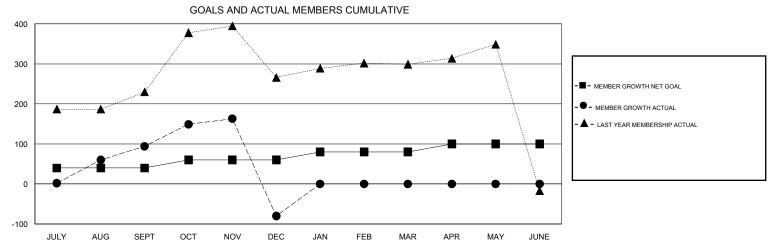

## District 3233E1

GMT: LOCATION INDIA GMT CA

| Clubs         |               |             |               | Members               |                           |                         |                                              |  |
|---------------|---------------|-------------|---------------|-----------------------|---------------------------|-------------------------|----------------------------------------------|--|
|               | RESULTS FOR   | R 2019-2020 |               | RESULTS FOR 2019-2020 |                           |                         |                                              |  |
| QUARTER       | NEW CLUB GOAL | NEW CLUBS   | DROPPED CLUBS | QUARTER               | MEMBER GROWTH NET<br>GOAL | MEMBER GROWTH<br>ACTUAL | DROPPED MEMBERS ACTUAL (including transfers) |  |
| JULY/AUG/SEPT | 4             | 8           | 1             | JULY/AUG/SEPT         | 40                        | 271                     | 169                                          |  |
| OCT/NOV/DEC   | 2             | 1           | 6             | OCT/NOV/DEC           | 20                        | 180                     | 352                                          |  |
| JAN/FEB/MAR   | 2             | 0           | 0             | JAN/FEB/MAR           | 20                        | 0                       | 0                                            |  |
| APR/MAY/JUNE  | 2             | 0           | 0             | APR/MAY/JUNE          | 20                        | 0                       | 0                                            |  |